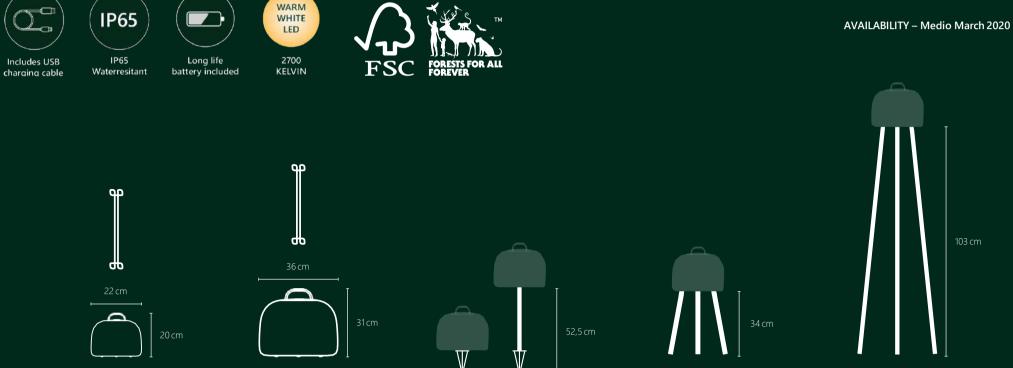

### KETTLE

The very visible grip of the Kettle family invites you to bring it along. Five different accessories can be easily mounted by a simple twist.

Ĩ

| Info           | Kettle 22 pendant<br>2018003003 | Kettle 36 pendant<br>2018013003 | Kettle Spike<br>2018028003 | Kettle Tripod 31<br>2018035003 | Kettle Tripod 31 | Kettle Tripod 110<br>2018044003 | Kettle Tripod 110 |
|----------------|---------------------------------|---------------------------------|----------------------------|--------------------------------|------------------|---------------------------------|-------------------|
| Material       | PE                              | PE                              | PE/Metal                   | Metal                          | Wood             | Metal                           | Wood              |
| Master box qty | 3 pcs.                          | 3 pcs.                          | 3 pcs.                     | 3 pcs.                         | 3 pcs.           | 3 pcs.                          | 3 pcs.            |
| Light source   | Fixed LED 4,8W                  | Fixed LED 6,8W                  |                            |                                |                  |                                 |                   |
| Dimensions     | Ø22 cm X H20 cm   Strap: L150cm | Ø36 cm X H31 cm   Strap: L150cm | Hxx/52,2 cm                | H34 cm                         | H34 cm           | H103 cm                         | H103 cm           |
| RRP            | 49,95 €                         | 89,95 €                         | 10,95 €                    | 7,95 €                         | 14,95 €          | 21,95 €                         | 39,95 €           |
| EAN            | 5701581495982                   | 5701581496088                   | 5701581496187              | 5701581496385                  | 5701581496484    | 5701581496583                   | 5701581496682     |
| Lifetime       | 30.000 hours                    | 30.000 hours                    |                            |                                |                  |                                 |                   |
| Energy class   | Energy class A+                 | Energy class A+                 |                            |                                |                  |                                 |                   |

Create your own with simple twist mounting accessories