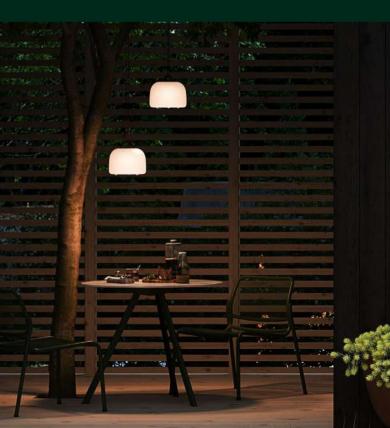

### SPONGE

Our Sponge series is named after sponges in the forest, and designed for multiple uses for your outdoor and indoor area.

| Info           | Sponge spike 15<br>2018128003 | Sponge pendant 20<br>2018013003 | Sponge table 20<br>2018135003 | Sponge to go 20<br>201814500 | Sponge 34 table<br>2018165003 | Sponge 34 Floor<br>2018154003 |
|----------------|-------------------------------|---------------------------------|-------------------------------|------------------------------|-------------------------------|-------------------------------|
| Material       | Metal/PE/ABS                  | Metal/PE/ABS                    | Metal/PE/ABS                  | Metal/PE/ABS                 | Metal/PE/ABS                  | Metal/PE/ABS                  |
| Master box qty | 3 pcs.                        | 3 pcs.                          | 3 pcs.                        | 3 pcs.                       | 3 pcs.                        | 3 pcs.                        |
| Light source   | Fixed LED 4,8W                | Fixed LED 4,8W                  | Fixed LED 4,8W                | Fixed LED 4,8W               | Fixed LED 6,8W                | Fixed LED 6,8W                |
| Dimensions     | Ø20 cm X H51 cm               | Ø20 cm X H55,5 cm               | Ø20 cm X H21 cm               | Ø20 cm X H27 cm              | Ø34 cm X H40,5 cm             | Ø34 cm X H126 cm              |
| RRP            | 64,95 €                       | 59,95 €                         | 59,95 €                       | 49,95 €                      | 84,95 €                       | 99,95 €                       |
| EAN            | 5701581496880                 | 5701581496781                   | 5701581496989                 | 5701581497085                | 5701581497788                 | 5701581497184                 |
| Lifetime       | 30.000 hours                  | 30.000 hours                    | 30.000 hours                  | 30.000 hours                 | 30.000 hours                  | 30.000 hours                  |
| Energy class   | Energy class A+               | Energy class A+                 | Energy class A+               | Energy class A+              | Energy class A+               | Energy class A+               |

### KETTLE

The very visible grip of the Kettle family invites you to bring it along. Five different accessories can be easily mounted by a simple twist.

Ĩ

| Info           | Kettle 22 pendant<br>2018003003 | Kettle 36 pendant<br>2018013003 | Kettle Spike<br>2018028003 | Kettle Tripod 31<br>2018035003 | Kettle Tripod 31 | Kettle Tripod 110<br>2018044003 | Kettle Tripod 110 |
|----------------|---------------------------------|---------------------------------|----------------------------|--------------------------------|------------------|---------------------------------|-------------------|
| Material       | PE                              | PE                              | PE/Metal                   | Metal                          | Wood             | Metal                           | Wood              |
| Master box qty | 3 pcs.                          | 3 pcs.                          | 3 pcs.                     | 3 pcs.                         | 3 pcs.           | 3 pcs.                          | 3 pcs.            |
| Light source   | Fixed LED 4,8W                  | Fixed LED 6,8W                  |                            |                                |                  |                                 |                   |
| Dimensions     | Ø22 cm X H20 cm   Strap: L150cm | Ø36 cm X H31 cm   Strap: L150cm | Hxx/52,2 cm                | H34 cm                         | H34 cm           | H103 cm                         | H103 cm           |
| RRP            | 49,95 €                         | 89,95 €                         | 10,95 €                    | 7,95 €                         | 14,95 €          | 21,95 €                         | 39,95 €           |
| EAN            | 5701581495982                   | 5701581496088                   | 5701581496187              | 5701581496385                  | 5701581496484    | 5701581496583                   | 5701581496682     |
| Lifetime       | 30.000 hours                    | 30.000 hours                    |                            |                                |                  |                                 |                   |
| Energy class   | Energy class A+                 | Energy class A+                 |                            |                                |                  |                                 |                   |