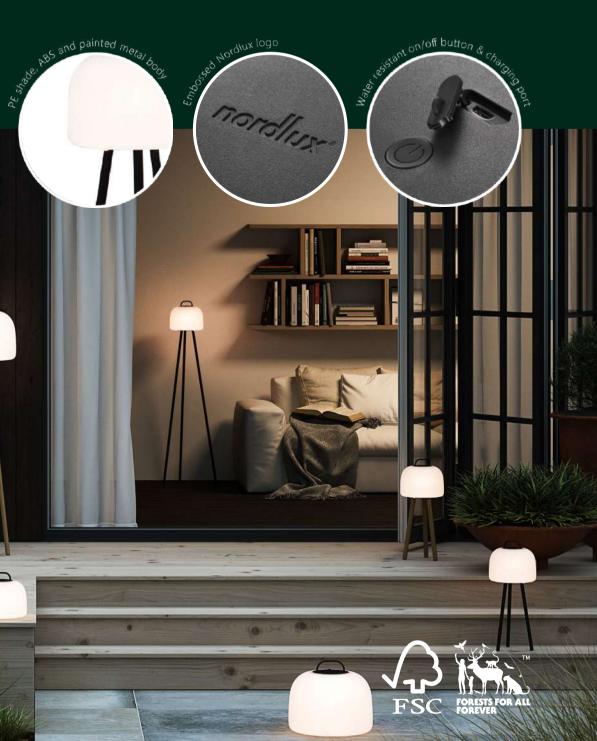

We are industrial designers with love for modern Scandinavian design. Simplicity and functionality are the core qualities of our iconic designs.

estant on/off button & og

Water

Souther the set of the

mordius

4 to of the stand painted metal boog