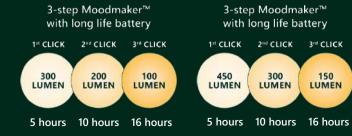

3-step Moodmaker™ with long life battery

3-step Moodmaker™ with long life battery

5 hours 10 hours 16 hours