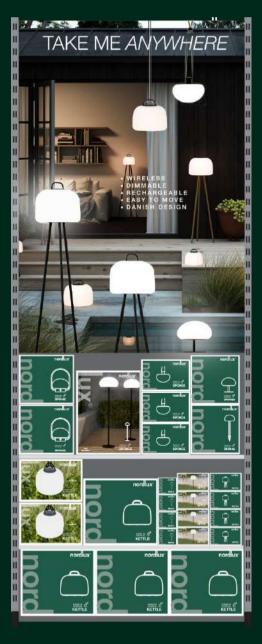

### SPONGE

Our Sponge series is named after sponges in the forest, and designed for multiple uses for your outdoor and indoor area.

| Info           | Sponge spike 15<br>2018128003 | Sponge pendant 20<br>2018013003 | Sponge table 20<br>2018135003 | Sponge to go 20<br>201814500 | Sponge 34 table<br>2018165003 | Sponge 34 Floor<br>2018154003 |
|----------------|-------------------------------|---------------------------------|-------------------------------|------------------------------|-------------------------------|-------------------------------|
| Material       | Metal/PE/ABS                  | Metal/PE/ABS                    | Metal/PE/ABS                  | Metal/PE/ABS                 | Metal/PE/ABS                  | Metal/PE/ABS                  |
| Master box qty | 3 pcs.                        | 3 pcs.                          | 3 pcs.                        | 3 pcs.                       | 3 pcs.                        | 3 pcs.                        |
| Light source   | Fixed LED 4,8W                | Fixed LED 4,8W                  | Fixed LED 4,8W                | Fixed LED 4,8W               | Fixed LED 6,8W                | Fixed LED 6,8W                |
| Dimensions     | Ø20 cm X H51 cm               | Ø20 cm X H55,5 cm               | Ø20 cm X H21 cm               | Ø20 cm X H27 cm              | Ø34 cm X H40,5 cm             | Ø34 cm X H126 cm              |
| RRP            | 64,95 €                       | 59,95 €                         | 59,95 €                       | 49,95 €                      | 84,95 €                       | 99,95 €                       |
| EAN            | 5701581496880                 | 5701581496781                   | 5701581496989                 | 5701581497085                | 5701581497788                 | 5701581497184                 |
| Lifetime       | 30.000 hours                  | 30.000 hours                    | 30.000 hours                  | 30.000 hours                 | 30.000 hours                  | 30.000 hours                  |
| Energy class   | Energy class A+               | Energy class A+                 | Energy class A+               | Energy class A+              | Energy class A+               | Energy class A+               |

### KETTLE

The very visible grip of the Kettle family invites you to bring it along. Five different accessories can be easily mounted by a simple twist.

Ĩ

| Info           | Kettle 22 pendant<br>2018003003 | Kettle 36 pendant<br>2018013003 | Kettle Spike<br>2018028003 | Kettle Tripod 31<br>2018035003 | Kettle Tripod 31 | Kettle Tripod 110<br>2018044003 | Kettle Tripod 110 |
|----------------|---------------------------------|---------------------------------|----------------------------|--------------------------------|------------------|---------------------------------|-------------------|
| Material       | PE                              | PE                              | PE/Metal                   | Metal                          | Wood             | Metal                           | Wood              |
| Master box qty | 3 pcs.                          | 3 pcs.                          | 3 pcs.                     | 3 pcs.                         | 3 pcs.           | 3 pcs.                          | 3 pcs.            |
| Light source   | Fixed LED 4,8W                  | Fixed LED 6,8W                  |                            |                                |                  |                                 |                   |
| Dimensions     | Ø22 cm X H20 cm   Strap: L150cm | Ø36 cm X H31 cm   Strap: L150cm | Hxx/52,2 cm                | H34 cm                         | H34 cm           | H103 cm                         | H103 cm           |
| RRP            | 49,95 €                         | 89,95 €                         | 10,95 €                    | 7,95 €                         | 14,95 €          | 21,95 €                         | 39,95 €           |
| EAN            | 5701581495982                   | 5701581496088                   | 5701581496187              | 5701581496385                  | 5701581496484    | 5701581496583                   | 5701581496682     |
| Lifetime       | 30.000 hours                    | 30.000 hours                    |                            |                                |                  |                                 |                   |
| Energy class   | Energy class A+                 | Energy class A+                 |                            |                                |                  |                                 |                   |

### OFFER – KETTLE 1/2 PALLET

| Number     | Description            | Pcs. pr. display | DB. Number | EAN Number    |
|------------|------------------------|------------------|------------|---------------|
| 2018003003 | Kettle 22 Pendant      | 24               | 2079681    | 5701581495982 |
| 2018028003 | Kettle Spike           | 8                | 2079687    | 5701581496187 |
| 2018035003 | Kettle Tripod 31 Metal | 8                | 2079688    | 5701581496385 |
| 2018035014 | Kettle Tripod 31 Oak   | 8                | 2079689    | 5701581496484 |

### OFFER – KETTLE 1/2 PALLET

| Number     | Description     | Pcs. pr. display | DB. Number | EAN Number    |
|------------|-----------------|------------------|------------|---------------|
| 2018103003 | Sponge Pendant  | 8                | 2079694    | 5701581496781 |
| 2018128003 | Sponge Spike    | 8                | 2079696    | 5701581496880 |
| 2018135003 | Sponge 20 Table | 8                | 2079697    | 5701581496989 |
| 2018145003 | Sponge To Go    | 9                | 2079699    | 5701581497085 |