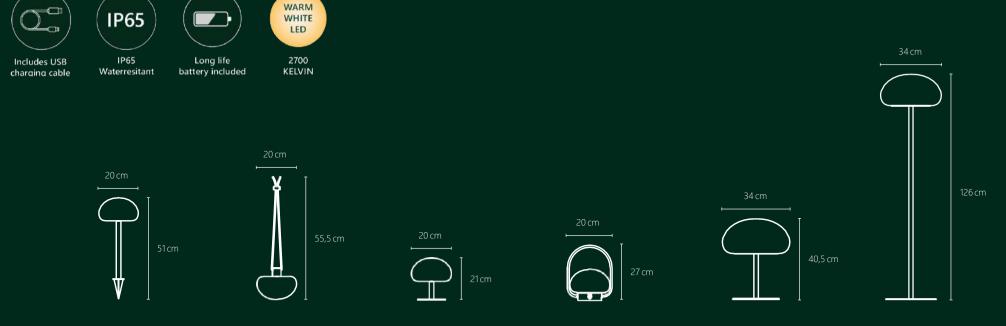

### SPONGE

Our Sponge series is named after sponges in the forest, and designed for multiple uses for your outdoor and indoor area.

| Info           | Sponge spike 15<br>2018128003 | Sponge pendant 20<br>2018013003 | Sponge table 20<br>2018135003 | Sponge to go 20<br>201814500 | Sponge 34 table<br>2018165003 | Sponge 34 Floor<br>2018154003 |
|----------------|-------------------------------|---------------------------------|-------------------------------|------------------------------|-------------------------------|-------------------------------|
| Material       | Metal/PE/ABS                  | Metal/PE/ABS                    | Metal/PE/ABS                  | Metal/PE/ABS                 | Metal/PE/ABS                  | Metal/PE/ABS                  |
| Master box qty | 3 pcs.                        | 3 pcs.                          | 3 pcs.                        | 3 pcs.                       | 3 pcs.                        | 3 pcs.                        |
| Light source   | Fixed LED 4,8W                | Fixed LED 4,8W                  | Fixed LED 4,8W                | Fixed LED 4,8W               | Fixed LED 6,8W                | Fixed LED 6,8W                |
| Dimensions     | Ø20 cm X H51 cm               | Ø20 cm X H55,5 cm               | Ø20 cm X H21 cm               | Ø20 cm X H27 cm              | Ø34 cm X H40,5 cm             | Ø34 cm X H126 cm              |
| RRP            | 64,95 €                       | 59,95 €                         | 59,95 €                       | 49,95 €                      | 84,95 €                       | 99,95 €                       |
| EAN            | 5701581496880                 | 5701581496781                   | 5701581496989                 | 5701581497085                | 5701581497788                 | 5701581497184                 |
| Lifetime       | 30.000 hours                  | 30.000 hours                    | 30.000 hours                  | 30.000 hours                 | 30.000 hours                  | 30.000 hours                  |
| Energy class   | Energy class A+               | Energy class A+                 | Energy class A+               | Energy class A+              | Energy class A+               | Energy class A+               |